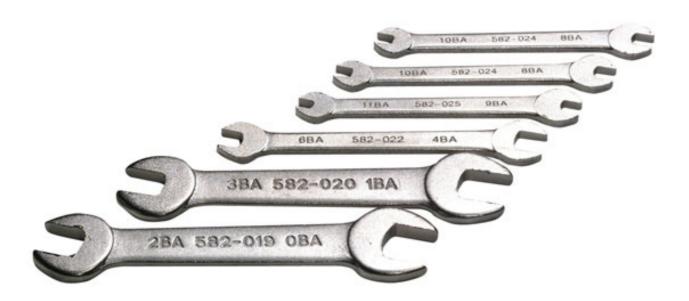

## **BA Spanner Set 6pc**

Set of six double ended, open jaw spanners in a complete range of BA sizes, from 0BA to 11BA, in chrome vanadium with a satin chrome finish. Sizes are clearly etched on the side for easy identification and the spanners are supplied in a tool roll to keep them safe and organised. An invaluable set for working on older vehicles, electrical equipment and machinery with BA fixings.

## **Additional Information**

- Sizes: 0 x 2BA, 1 x 3BA, 4 x 6BA, 5 x 7BA, 8 x 10BA and 9 x 11BA.
- Manufactured from chrome vanadium with satin finish.
- Ideal for classic vehicles, electrical equipment and machinery with BA fixings.
- · Supplied in tool roll.
- BA spanner and socket set also available. Please see Part No. 7132.